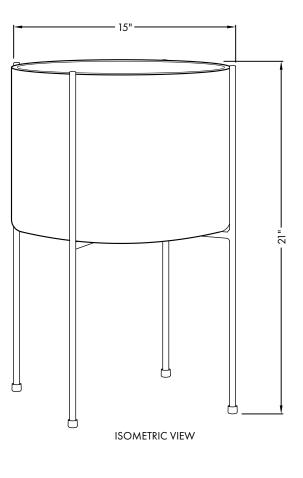

## SELECT DESIRED FINISH

POWDER COATED SATIN BLACK

★ ILLUSTRATED DIMENSIONS ARE APPROXIMATE INCHES. FOR OUTDOOR USE, A DRAIN HOLE MAY BE DRILLED TO MAINTAIN PROPER DRAINAGE (\$5 OPTION BY REQUEST). CERAMIC CONTAINERS SHOULD NEVER BE SUBJECT TO FREEZING WATER TEMPERATURES AS WATER WILL EXPAND WHEN FROZEN.