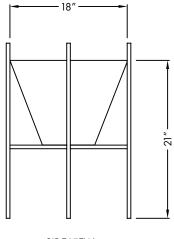

## ☑ SELECT DESIRED FINISH

SIDE VIEW

ISOMETRIC VIEW

\* ILLUSTRATED DIMENSIONS ARE APPROXIMATE INCHES.
FOR OUTDOOR USE, A DRAIN HOLE MAY BE DRILLED TO
MAINTAIN PROPER DRAINAGE (\$5 OPTION BY REQUEST).
CERAMIC CONTAINERS SHOULD NEVER BE SUBJECT TO
FREEZING WATER TEMPERATURES AS WATER WILL EXPAND
WHEN FROZEN.