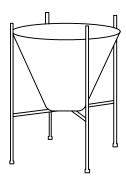

## ☑ SELECT DESIRED FINISH

SIDE VIEW

ISOMETRIC VIEW

\* ILLUSTRATED DIMENSIONS ARE APPROXIMATE INCHES.
FOR OUTDOOR USE, A DRAIN HOLE MAY BE DRILLED TO
MAINTAIN PROPER DRAINAGE (\$5 OPTION BY REQUEST).
CERAMIC CONTAINERS SHOULD NEVER BE SUBJECT TO
FREEZING WATER TEMPERATURES AS WATER WILL EXPAND
WHEN FROZEN.