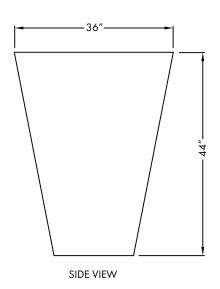

## ☑ SELECT DESIRED FINISH

FIBERGLASS: INDUSTRIAL FIBERGLASS MEDIA (ANY COLOR)

★ ILLUSTRATED DIMENSIONS ARE APPROXIMATE INCHES. FOR OUTDOOR USE, A DRAIN HOLE MAY BE DRILLED TO MAINTAIN PROPER DRAINAGE (\$5 OPTION BY REQUEST). CERAMIC CONTAINERS SHOULD NEVER BE SUBJECT TO FREEZING WATER TEMPERATURES AS WATER WILL EXPAND WHEN FROZEN.