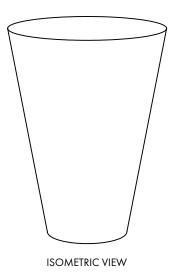

## ☑ SELECT DESIRED FINISH

FIBERGLASS: INDUSTRIAL FIBERGLASS MEDIA (ANY COLOR)

★ ILLUSTRATED DIMENSIONS ARE APPROXIMATE INCHES. FOR OUTDOOR USE, A DRAIN HOLE MAY BE DRILLED TO MAINTAIN PROPER DRAINAGE (\$5 OPTION BY REQUEST). CERAMIC CONTAINERS SHOULD NEVER BE SUBJECT TO FREEZING WATER TEMPERATURES AS WATER WILL EXPAND WHEN FROZEN.