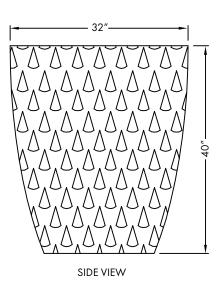

## **AP-300 PINEAPPLE PLANTER/CONTAINER**

**DESIGNED BY DAVID CRESSEY** 

## ☑ SELECT DESIRED FINISH

FIBERGLASS: INDUSTRIAL FIBERGLASS MEDIA (ANY COLOR)

★ ILLUSTRATED DIMENSIONS ARE APPROXIMATE INCHES. FOR OUTDOOR USE, A DRAIN HOLE MAY BE DRILLED TO MAINTAIN PROPER DRAINAGE (\$5 OPTION BY REQUEST). CERAMIC CONTAINERS SHOULD NEVER BE SUBJECT TO FREEZING WATER TEMPERATURES AS WATER WILL EXPAND WHEN FROZEN.