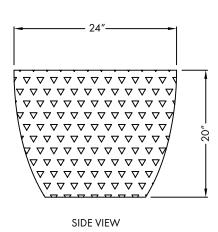

## ☑ SELECT DESIRED FINISH

FIBERGLASS: INDUSTRIAL FIBERGLASS MEDIA (ANY COLOR)

\* ILLUSTRATED DIMENSIONS ARE APPROXIMATE INCHES.
FOR OUTDOOR USE, A DRAIN HOLE MAY BE DRILLED TO
MAINTAIN PROPER DRAINAGE (\$5 OPTION BY REQUEST).
CERAMIC CONTAINERS SHOULD NEVER BE SUBJECT TO
FREEZING WATER TEMPERATURES AS WATER WILL EXPAND
WHEN FROZEN.